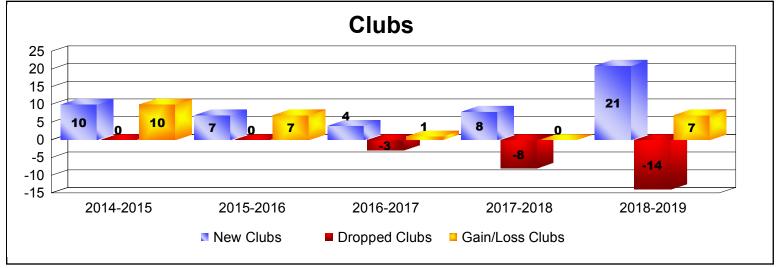

District 404 A1 As of June 2019 Cumulative

| Year      | New<br>Clubs | Dropped<br>Clubs | Gain/<br>Loss<br>Clubs | New<br>Members | Charter<br>Members | Reinstate<br>Members | Transfer<br>Members | Total<br>Member<br>Added | Total<br>Members<br>Dropped | Gain/<br>Loss<br>Members |
|-----------|--------------|------------------|------------------------|----------------|--------------------|----------------------|---------------------|--------------------------|-----------------------------|--------------------------|
| 2014-2015 | 10           | 0                | 10                     | 240            | 249                | 4                    | 7                   | 500                      | -306                        | 194                      |
| 2015-2016 | 7            | 0                | 7                      | 191            | 150                | 13                   | 3                   | 357                      | -314                        | 43                       |
| 2016-2017 | 4            | -3               | 1                      | 381            | 102                | 15                   | 11                  | 509                      | -534                        | -25                      |
| 2017-2018 | 8            | -8               | 0                      | 469            | 273                | 92                   | 10                  | 844                      | -676                        | 168                      |
| 2018-2019 | 21           | -14              | 7                      | 288            | 454                | 16                   | 6                   | 764                      | -559                        | 205                      |
| Average   | 10           | -5               | 5                      | 314            | 246                | 28                   | 7                   | 595                      | -478                        | 117                      |