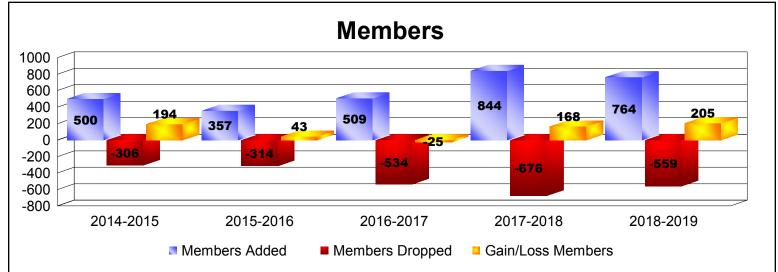

District 404 A1 As of June 2019 Cumulative

| Year      | New<br>Clubs | Dropped<br>Clubs | Gain/<br>Loss<br>Clubs | New<br>Members | Charter<br>Members | Reinstate<br>Members | Transfer<br>Members | Total<br>Member<br>Added | Total<br>Members<br>Dropped | Gain/<br>Loss<br>Members |
|-----------|--------------|------------------|------------------------|----------------|--------------------|----------------------|---------------------|--------------------------|-----------------------------|--------------------------|
| 2014-2015 | 10           | 0                | 10                     | 240            | 249                | 4                    | 7                   | 500                      | -306                        | 194                      |
| 2015-2016 | 7            | 0                | 7                      | 191            | 150                | 13                   | 3                   | 357                      | -314                        | 43                       |
| 2016-2017 | 4            | -3               | 1                      | 381            | 102                | 15                   | 11                  | 509                      | -534                        | -25                      |
| 2017-2018 | 8            | -8               | 0                      | 469            | 273                | 92                   | 10                  | 844                      | -676                        | 168                      |
| 2018-2019 | 21           | -14              | 7                      | 288            | 454                | 16                   | 6                   | 764                      | -559                        | 205                      |
| Average   | 10           | -5               | 5                      | 314            | 246                | 28                   | 7                   | 595                      | -478                        | 117                      |